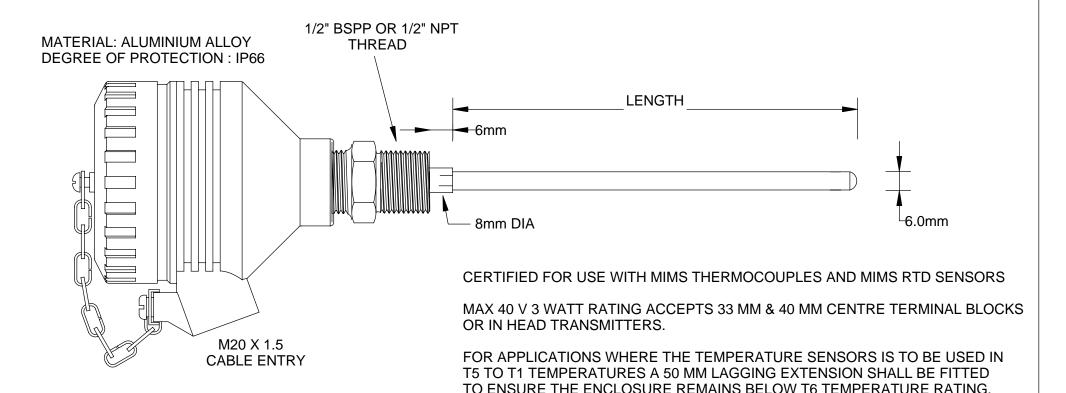

## Ex de Flame Proof / Ex tD Dust Certified Temperature Assembly Fixed Nipple Connection MODEL No: TC20FIXTA

IECEx certified Ex de IIC T6 IP66 or Ex tD A21 T6 IP66

TITLE Ex de / Ex tD ASSEMBLY

ALUMINIUM ENCLOSURE

SIZE : A4 DATE : 01/07/15 DWG NO : SD569

SCALE : NTS DRAWING BY R.B REV : 06